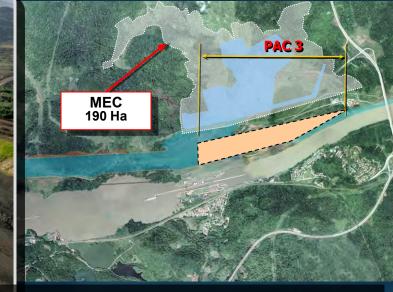

### **Projects Under Execution Pacific Access Channel - Phase 3**

Awarded: 16-DEC-2008 Company: Constructora MECO, S.A. Excavation: 8.0M m<sup>3</sup> Cleaning remaining 190 has in T6 area

### 4.47 M m<sup>3</sup> excavated 190 hectares cleared

40