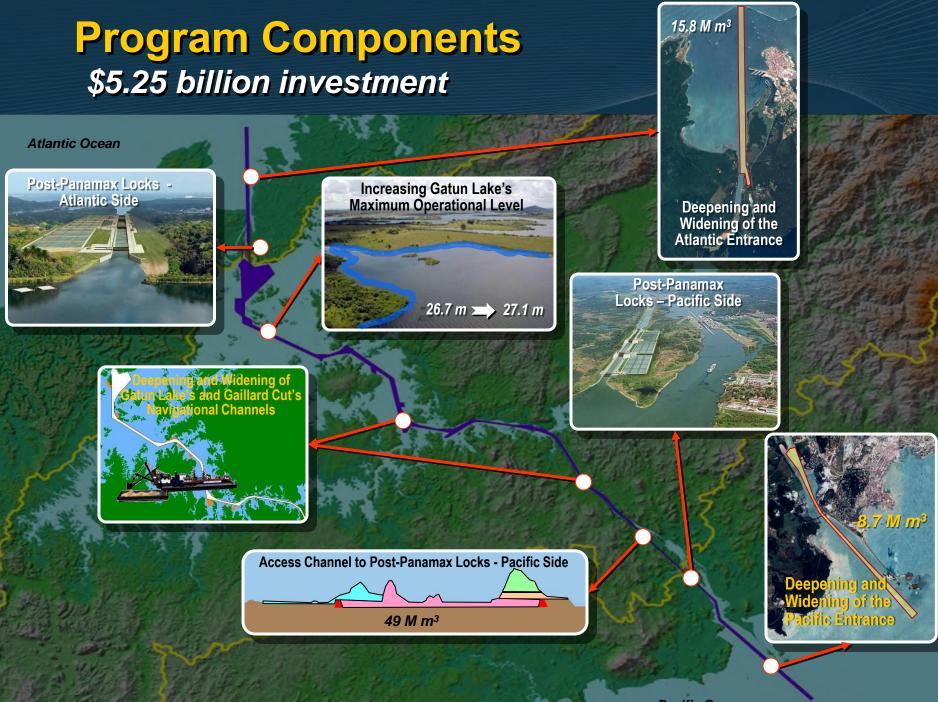

### **Pacific Access Channel - Phase 1**

Contract Scope: 7.4 Mm<sup>3</sup>, cleaning 146 hectares of MEC and relocation of a 3.6 km stretch of Borinquen road

COMPLETED

Awarded: 17 July, 2007

Amount Awarded: B/.41,094,000.00

### **Pacific Access Channel - Phase 2**

#### 7.4 M m<sup>3</sup> excavated

|   | Prog | ramm | ed |    |    |    |    |    | 99 | .9% |
|---|------|------|----|----|----|----|----|----|----|-----|
|   | Actu | al   |    |    |    |    |    |    | 99 | .6% |
| 0 | 10   | 20   | 30 | 40 | 50 | 60 | 70 | 80 | 90 | 100 |

### COMPLETED

Contract scope : 7.5 Mm<sup>3</sup> - excavation, relocation of a 1.3 Km. stretch of Borinquen road, diversion of a 3.5 Km. stretch of Cocoli River.

Contract Awarded to the consortium Cilsa-Minera María for B/. 25,489,200.30.

### **Projects Under Execution Pacific Access Channel - Phase 3**

Awarded: 16-DEC-2008 Company: Constructora MECO, S.A. Excavation: 8.0M m<sup>3</sup> Cleaning remaining 190 has in T6 area

### 4.47 M m<sup>3</sup> excavated 190 hectares cleared

40

### Pacific Access Channel – Phase 4 26 M m<sup>3</sup> of dry excavation

- Bid announcement: July 31, 2009
- Proposals receipt: 22-DEC-09
- Awarded: 6-JAN-10
- Awarded to: FCC-ICA-MECO Consortium
- Order to proceed: 22-JAN-10
- Expected works startup date: 27-APR-10
- Estimated completion date: 2-AUG-13 (1,288 days)

#### **Projects Under Execution** Pacific Entrance Deepening and Widening (8.7 M m<sup>3</sup>)

#### 4.88 M m<sup>3</sup> dredged

Programmed contractual

Awarded: April 1, 2008 Company: Dredging International Amount: B/. 177,500,676.78 Dredged volume: 8.7 M m<sup>3</sup>