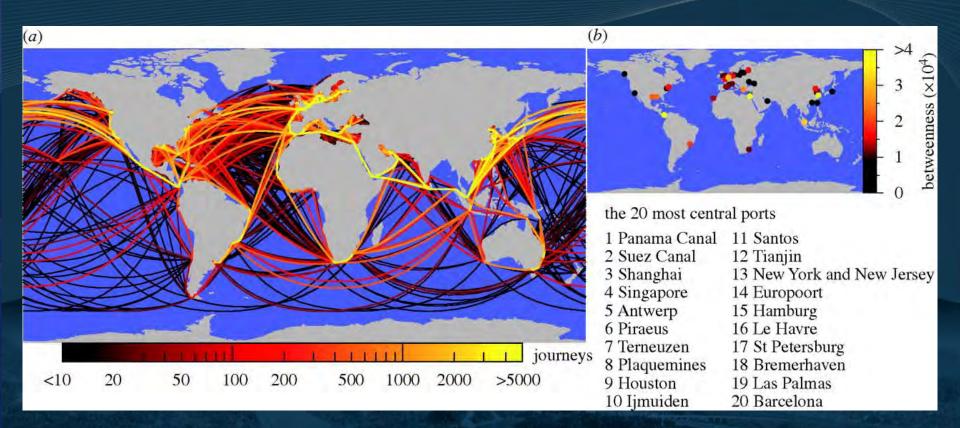

### Routes, ports and betweenness centralities in the GCSN

Routes, ports and betweenness centralities in the GCSN. (a) The trajectories of all cargo ships bigger than 10 000 GT during 2007. The colour scale indicates the number of journeys along each route. Ships are assumed to travel along the shortest (geodesic) paths on water. (b) A map of the 50 ports of highest betweenness centrality and a ranked list of the 20 most central ports.

Kaluza P et al. J. R. Soc. Interface doi:10.1098/rsif.2009.0495

ndentace ntertace

©2010 by The Royal Socie