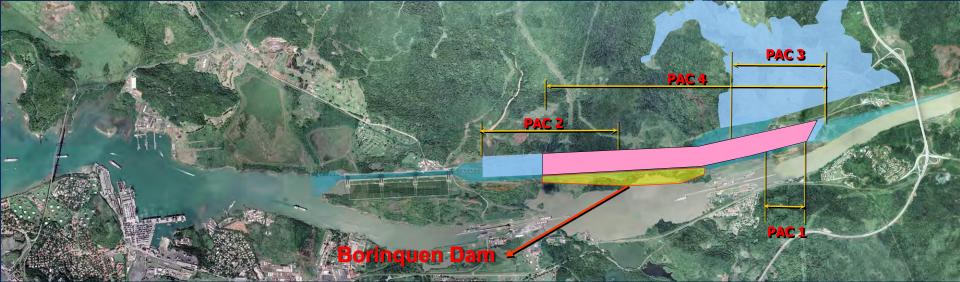

## **Borinquen Dam**

### **Projects Under Execution** Gatun Lake's critical dredging areas

New prism line once the island is removed

#### **Projects Under Execution** Pacific Entrance Deepening and Widening (8.7 M m<sup>3</sup>)