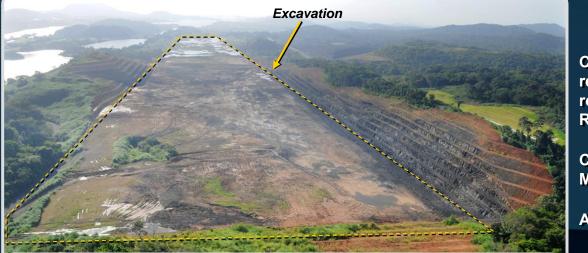

### COMPLETED

Contract scope : 7.5 Mm<sup>3</sup> - excavation, relocation of a 1.3 Km. stretch of Borinquen road, diversion of a 3.5 Km. stretch of Cocoli River.

Contract Awarded to the consortium Cilsa-Minera María for B/. 25,489,200.30.

Award date: November 27, 2007.

•Contractor passed final inspection – project is completed

•Administrative closure in process