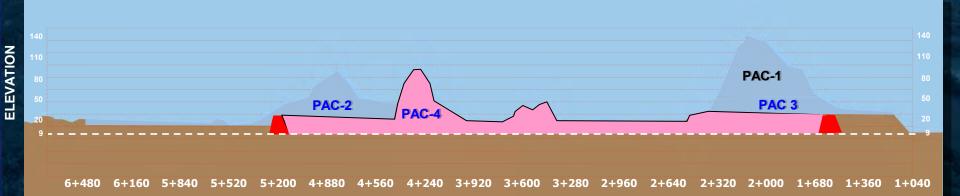

### **Projects Under Execution Pacific Access Channel - Phase 3**

Awarded: 16-DEC-2008 Company: Constructora MECO, S.A. Excavation: 8.0M m<sup>3</sup> Cleaning remaining 190 has in T6 area

### 4.47 M m<sup>3</sup> excavated 190 hectares cleared

40

### Pacific Access Channel – Phase 4 26 M m<sup>3</sup> of dry excavation

- Bid announcement: July 31, 2009
- Proposals receipt: 22-DEC-09
- Awarded: 6-JAN-10
- Awarded to: FCC-ICA-MECO Consortium
- Order to proceed: 22-JAN-10
- Expected works startup date: 27-APR-10
- Estimated completion date: 2-AUG-13 (1,288 days)