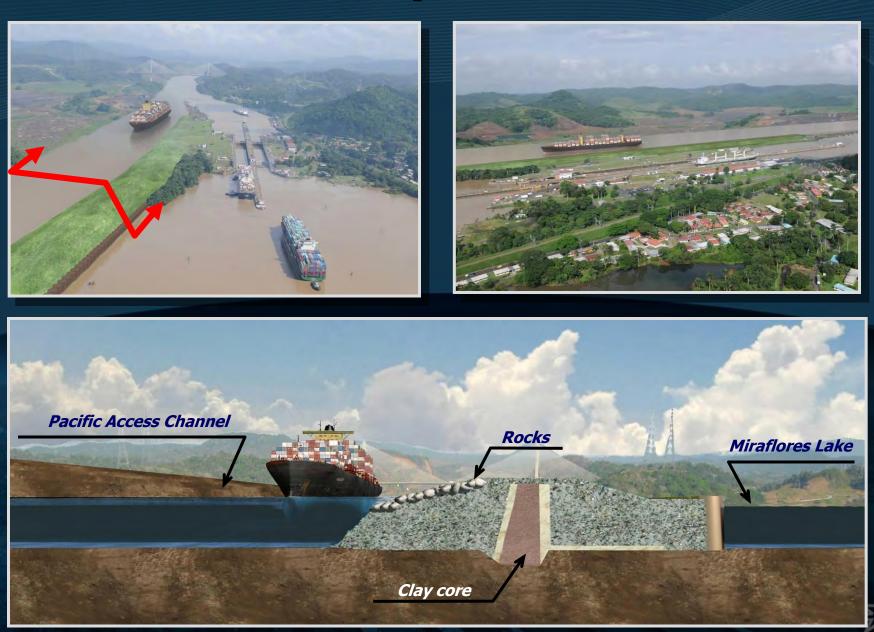

### **Pacific Access Channel - Phase 1**

Contract Scope: 7.4 Mm<sup>3</sup>, cleaning 146 hectares of MEC and relocation of a 3.6 km stretch of Borinquen road

COMPLETED

Awarded: 17 July, 2007

Amount Awarded: B/.41,094,000.00

### **Pacific Access Channel - Phase 2**

### COMPLETED

Contract scope : 7.5 Mm<sup>3</sup> - excavation, relocation of a 1.3 Km. stretch of Borinquen road, diversion of a 3.5 Km. stretch of Cocoli River.

Contract Awarded to the consortium Cilsa-Minera María for B/. 25,489,200.30.

### **Projects Under Execution Pacific Access Channel - Phase 3**

Awarded: 16-DEC-2008 Company: Constructora MECO, S.A. Excavation: 8.0M m<sup>3</sup> Cleaning remaining 190 has in T6 area