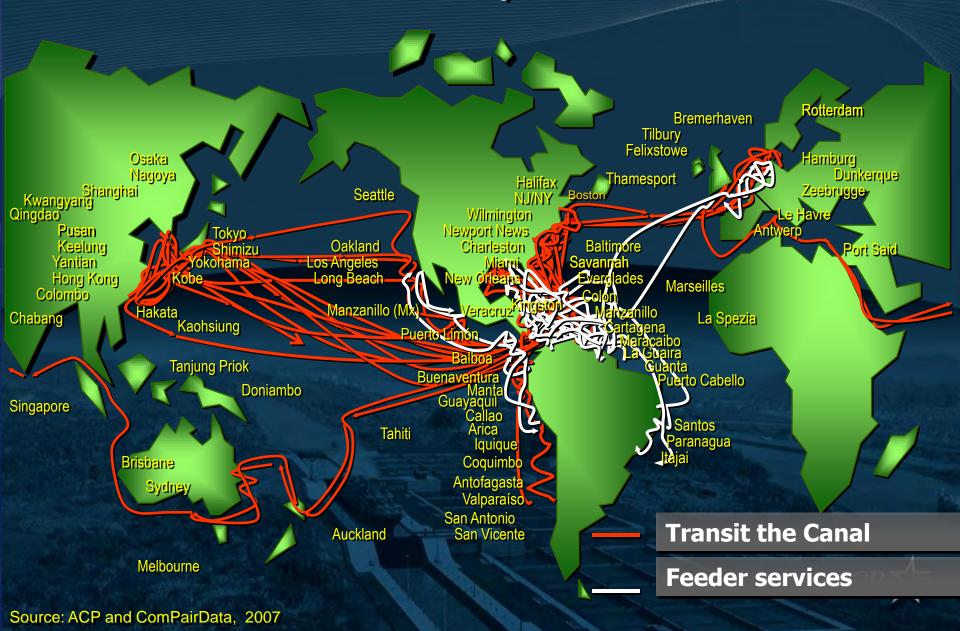

ercent of total trade moving through Georgia's ports transits the Panama Canal.
- Out of the 30 liner services that transit the Panama Canal, 15 call at the Port of Savannah.
- ACP expects rapid deployment of 8,000 TEUs vessels once the Canal expansion is completed.



## **GPA-ACP Strategic Alliance**



- Initially subscribed in 2003 to generate new business by promoting the all-water route from Asia to the USEC via the Panama Canal.
- Renewed in 2008 for three additional years
- Allows for joint marketing activities; exchange of market studies and information on modernization and improvement programs; technological interchange and cross training activities.

### Governor Purdue/GPA visit to Panama Canal – Sept 09



### International Ports Connected through the Panama Canal every Week



### Routes, ports and betweenness centralities in the GCSN



Routes, ports and betweenness centralities in the GCSN. (a) The trajectories of all cargo ships bigger than 10 000 GT during 2007. The colour scale indicates the number of journeys along each route. Ships are assumed to travel along the shortest (geodesic) paths on water. (b) A map of the 50 ports of highest betweenness centrality and a ranked list of the 20 most central ports.

Kaluza P et al. J. R. Soc. Interface doi:10.1098/rsif.2009.0495

ndentace ntertace

©2010 by The Royal Socie