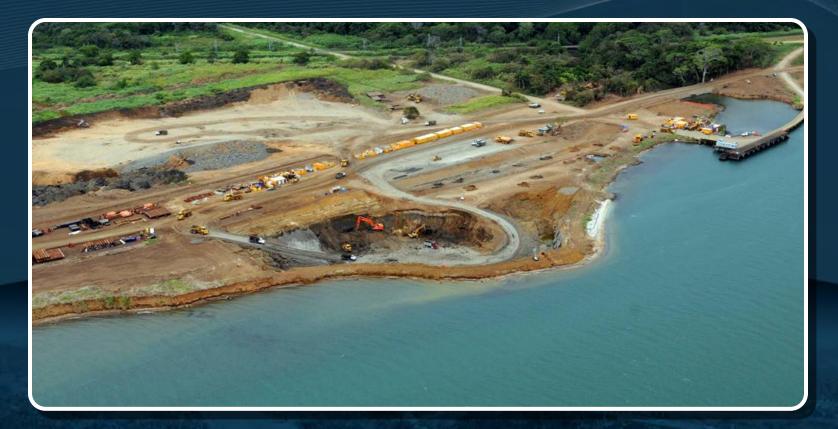

### **Projects Under Execution Pacific Access Channel - Phase 3**

Awarded: 16-DEC-2008 Company: Constructora MECO, S.A. Excavation: 8.0M m<sup>3</sup> Cleaning remaining 190 has in T6 area

### 4.47 M m<sup>3</sup> excavated 190 hectares cleared

40