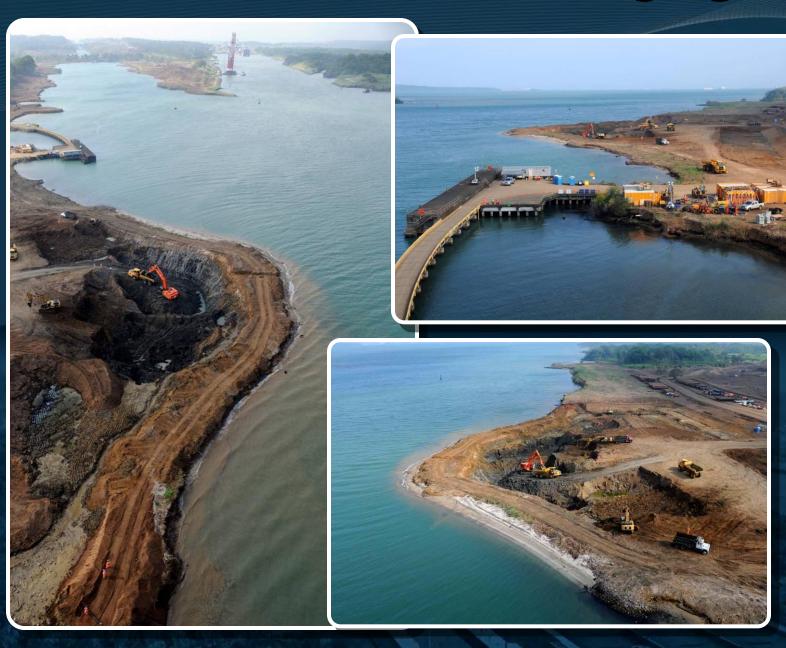

#### **Projects Under Execution** Pacific Entrance Deepening and Widening (8.7 M m<sup>3</sup>)

#### 4.88 M m<sup>3</sup> dredged

Programmed contractual

Awarded: April 1, 2008 Company: Dredging International Amount: B/. 177,500,676.78 Dredged volume: 8.7 M m<sup>3</sup>