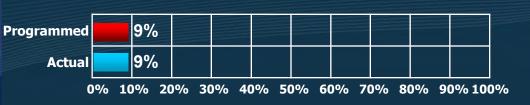

#### 7.4 M m<sup>3</sup> excavated

|   | Prog | ramm | ed |    |    |    |    |    | 99 | .9% |
|---|------|------|----|----|----|----|----|----|----|-----|
|   | Actu | al   |    |    |    |    |    |    | 99 | .6% |
| 0 | 10   | 20   | 30 | 40 | 50 | 60 | 70 | 80 | 90 | 100 |