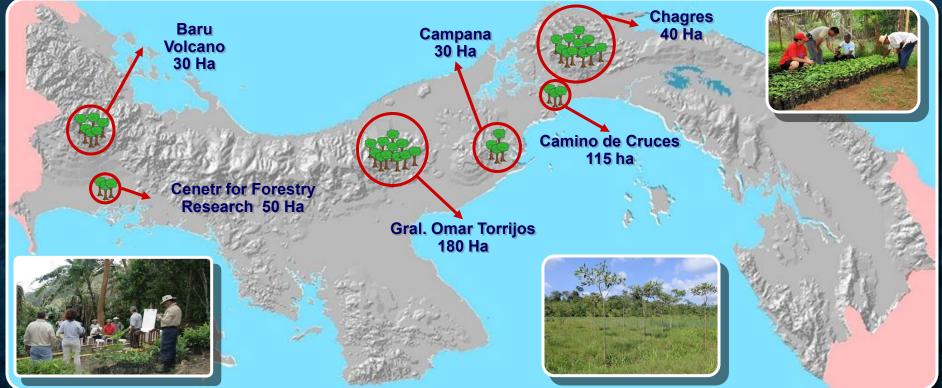

vation



- Bid announcement: July 31, 2009
- Proposals receipt: 22-DEC-09
- Awarded: 6-JAN-10
- Awarded to: FCC-ICA-MECO Consortium
- Order to proceed: 22-JAN-10
- Expected works startup date: 27-APR-10
- Estimated completion date: 2-AUG-13 (1,288 days)





## **Borinquen Dam**





### **Projects Under Execution** Gatun Lake's critical dredging areas

New prism line once the island is removed

#### **Projects Under Execution** Pacific Entrance Deepening and Widening (8.7 M m<sup>3</sup>)

#### 4.88 M m<sup>3</sup> dredged

Programmed contractual





Awarded: April 1, 2008 Company: Dredging International Amount: B/. 177,500,676.78 Dredged volume: 8.7 M m<sup>3</sup>

## **Atlantic Side Dredging**



## **Atlantic Entrance Dredging**





## **Reforestation Projects Under Execution**





## **Locks Design and Construction**



## Analyzed components Mathematical model



## **Physical Model in Lyon, France**







## **Pacific Locks**







## **New Atlantic Locks**





### Bid Price Behaviour of Principal Expansion Program Projects B/. 388M below Budget

| Desifie Assess Channel 4   | BUDGET      |               |                 | \$ 302,374,000   |       |
|----------------------------|-------------|---------------|-----------------|------------------|-------|
| Pacific Access Channel - 4 | FCC-ICA-M   | IECO          | \$ 267,798,7    | 95.99            | - 11% |
| Atlantic Entrance Dredging | BUDGET      |               |                 | \$ 105,821,000   |       |
| Additic Entrance Dreuging  | JAN DE NU   | JL, NV        | \$ 89,61        | 7,317            |