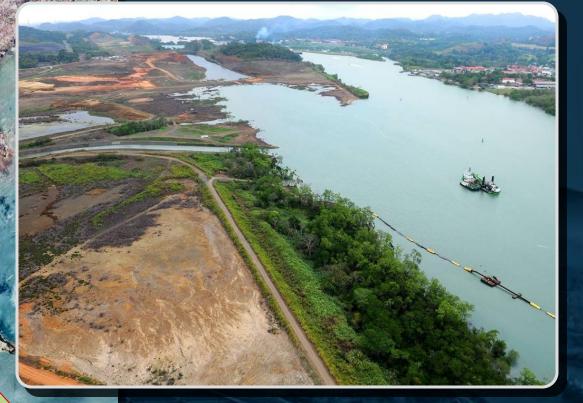

### **Projects Under Execution** Gatun Lake's critical dredging areas

New prism line once the island is removed