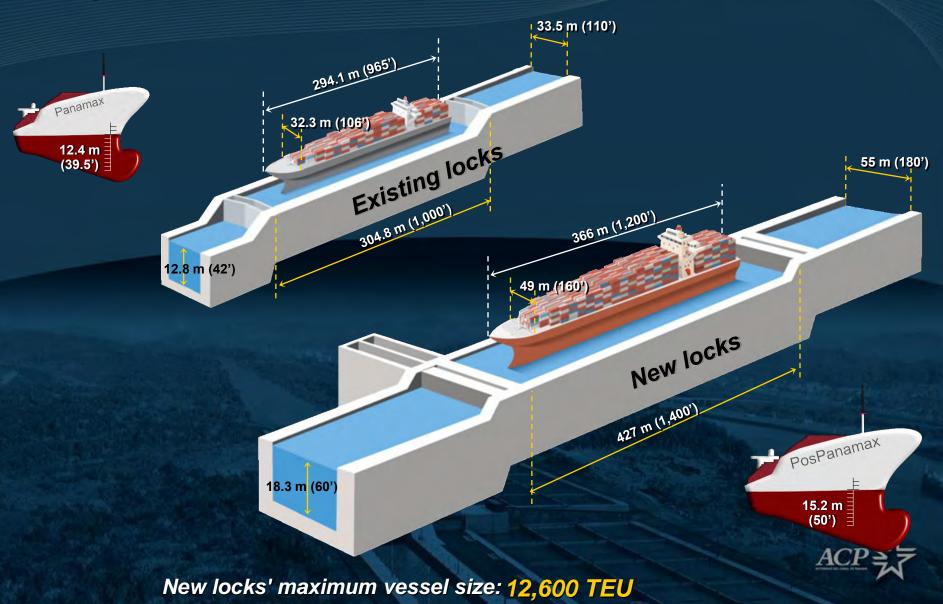

### Locks and vessels sizes

#### Existing locks' maximum vessel size: 4,400 TEU