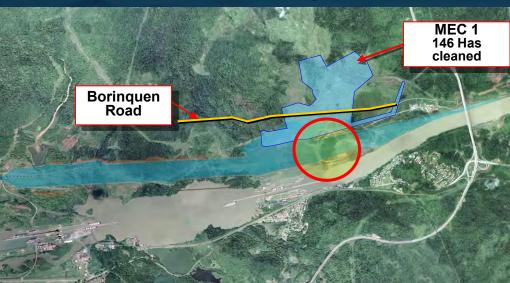

### **Pacific Access Channel - Phase 1**

Contract Scope: 7.4 Mm<sup>3</sup>, cleaning 146 hectares of MEC and relocation of a 3.6 km stretch of Borinquen road

COMPLETED

Awarded: 17 July, 2007

Amount Awarded: B/.41,094,000.00

Amount Paid: B/. 40,431,196.00

- Contractor passed final inspection project is completed
- Administrative closure in process