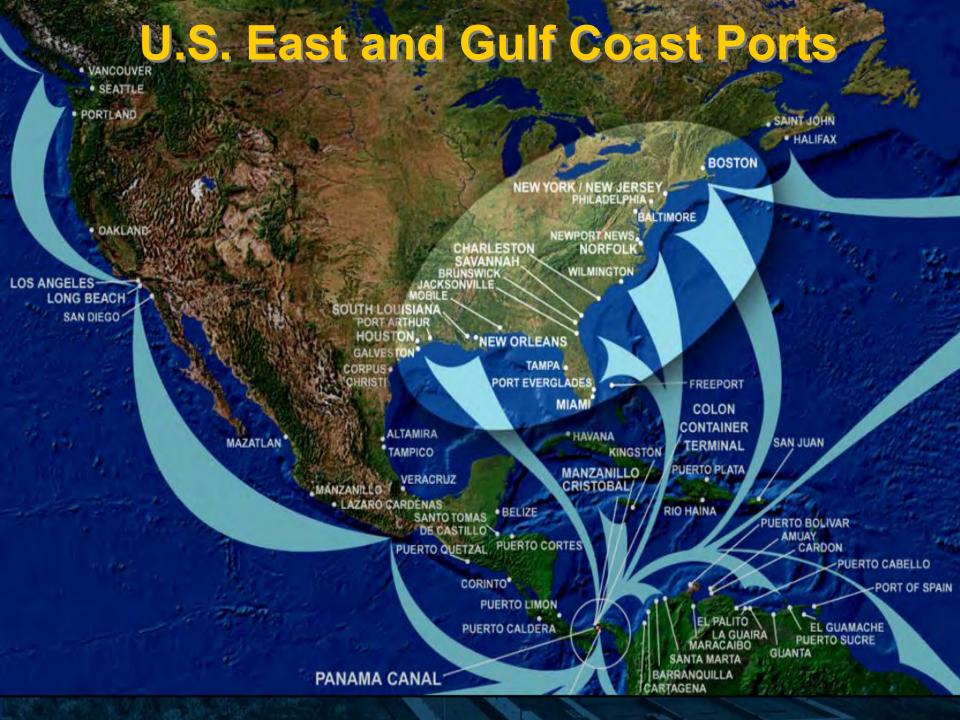

## Potential Impact of the Panama Canal Expansion

Panama is the main logistical, transportation and transshipment hub of the Americas.

### **Port Authorities Expansion Projects**

| Location                                       | Project                                                                                                                   | Estimated<br>Completion                                                   |
|------------------------------------------------|---------------------------------------------------------------------------------------------------------------------------|---------------------------------------------------------------------------|
| Georgia Ports Authority                        | Deepening of the Savannah River Channel from 42' to 48'.                                                                  | 2014                                                                      |
| Port of Miami                                  | Deepening draft from 42' to 50' and the<br>construction of Port of Miami Tunnel<br>Project to expedite delivery of goods. | 2014                                                                      |
| Philadelphia Regional<br>Port Authority        | Dredging the main shipping channel of the Delaware River from 40' to 45'.                                                 | Within 5 – 7<br>years                                                     |
| Port Authority of New<br>York & New Jersey     | Harbor deepening project to 50'; \$10<br>million approved to analyze alternatives for<br>Bayonne Bridge (height: 151').   | Harbor<br>deepening to be<br>completed in<br>phases from<br>2010 to 2014. |
| Port of Houston<br>Authority                   | The Bayport Container & Cruise Terminal project (Phase 1 is completed); future capacity of 2.3M TEU.                      | All phases<br>completed in<br>15-20 years                                 |
| Broward County's Port<br>Everglades Department | Inauguration of Cruise Terminal 18 for megaships.                                                                         | Nov. 2009                                                                 |

### **Port Authorities Expansion Projects**

| Location                         | Project                                                                                                                                                 | Estimated<br>Completion |
|----------------------------------|---------------------------------------------------------------------------------------------------------------------------------------------------------|-------------------------|
| Port of Palm Beach               | Development of logistics center for<br>storage and distribution of cargo to the<br>South Florida region.                                                |                         |
| Jacksonville Port<br>Authority   | Development of container terminals by<br>MOL (already in use) and Hanjin with total<br>additional capacity of 1.5M TEU                                  | 2011 - 2012             |
| Maryland Port<br>Administration  | Construction of the new 50-foot berth at Baltimore's Seagirt Marine Terminal.                                                                           | 2012                    |
| Manatee County Port<br>Authority | The 788 acre Logistics Port Manatee (LPM)<br>multimodal logistic park (Port Manatee's<br>first container terminal); directly served by<br>CSX railroad. | 2011                    |