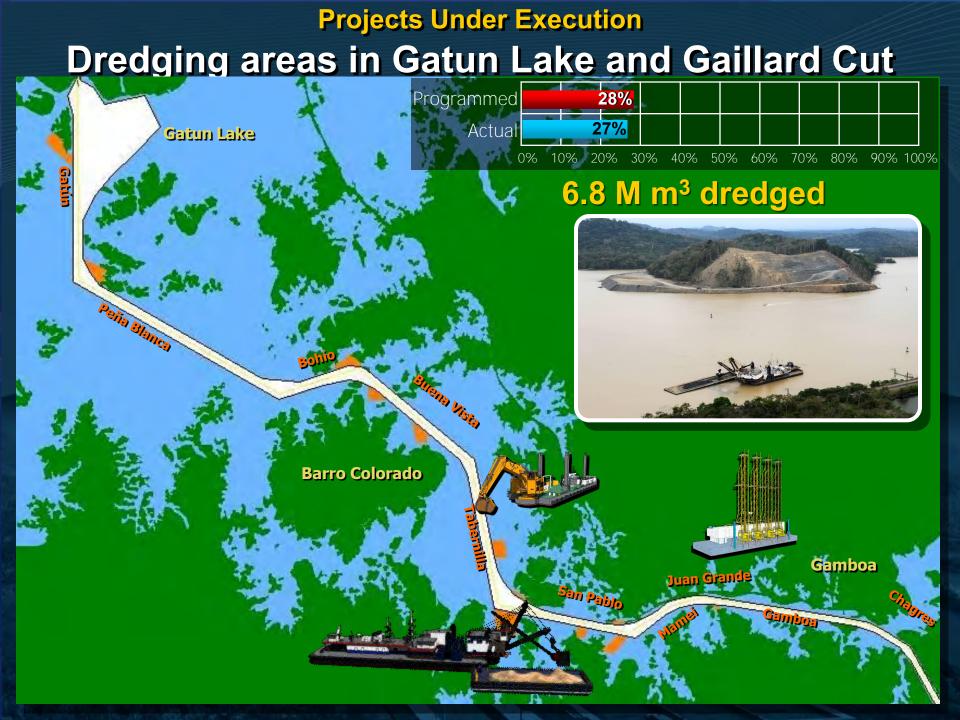

### **Projects Under Execution** Gatun Lake's critical dredging areas

New prism line once the island is removed