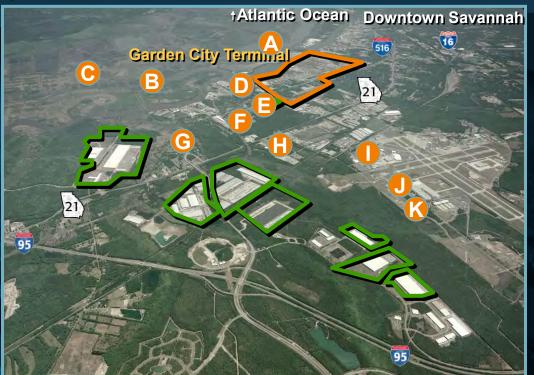

### PORT OF SAVANNAH: DC Activity Translates into Long-Term Carrier Options

#### Largest concentration of Retail Import DC's along the East Coast

- 20+ DC's within 100 miles (161 km), including Walmart, Kmart, Lowes, The Home Depot, IKEA, Dollar Tree, Pier 1, and Target to name a few
- Over 200 additional Georgia DC's from wholesale suppliers to retailers within a 5-hour drive with names like Toys "R" Us Bass Pro Shop and Academy Sports.
- Available land and building within 5 miles (8 km) of the port.

### GEORGIA IMPORTERS: 20+ Savannah-area Import DCs, 200+ more within 5 Hours

Note: This list is not intended to be definitive of Georgia's extensive list of port dependent DCs.

#### Savannah-area Import DC's

|                          | Sq. Ft.   | Sq. M.                                                                                                                                                                                                                                                                                                                                                                                                                                                                                                                                                                                                                                                                                                                                                                                                                                                                                                                                                                                                                                                                                                                                                                                                                                                                                                                                                                                                                                                                                                                                                                                                                                                                                                                                                                                                                                                                                                                                                                                                                                                                                                                         |
|--------------------------|-----------|--------------------------------------------------------------------------------------------------------------------------------------------------------------------------------------------------------------------------------------------------------------------------------------------------------------------------------------------------------------------------------------------------------------------------------------------------------------------------------------------------------------------------------------------------------------------------------------------------------------------------------------------------------------------------------------------------------------------------------------------------------------------------------------------------------------------------------------------------------------------------------------------------------------------------------------------------------------------------------------------------------------------------------------------------------------------------------------------------------------------------------------------------------------------------------------------------------------------------------------------------------------------------------------------------------------------------------------------------------------------------------------------------------------------------------------------------------------------------------------------------------------------------------------------------------------------------------------------------------------------------------------------------------------------------------------------------------------------------------------------------------------------------------------------------------------------------------------------------------------------------------------------------------------------------------------------------------------------------------------------------------------------------------------------------------------------------------------------------------------------------------|
| Academy Sports           | 1,000,000 | 92,903                                                                                                                                                                                                                                                                                                                                                                                                                                                                                                                                                                                                                                                                                                                                                                                                                                                                                                                                                                                                                                                                                                                                                                                                                                                                                                                                                                                                                                                                                                                                                                                                                                                                                                                                                                                                                                                                                                                                                                                                                                                                                                                         |
| Advance Auto Parts       | 380,000   | 35,303                                                                                                                                                                                                                                                                                                                                                                                                                                                                                                                                                                                                                                                                                                                                                                                                                                                                                                                                                                                                                                                                                                                                                                                                                                                                                                                                                                                                                                                                                                                                                                                                                                                                                                                                                                                                                                                                                                                                                                                                                                                                                                                         |
| Bass Pro Shops           | 600,000   | 55,742                                                                                                                                                                                                                                                                                                                                                                                                                                                                                                                                                                                                                                                                                                                                                                                                                                                                                                                                                                                                                                                                                                                                                                                                                                                                                                                                                                                                                                                                                                                                                                                                                                                                                                                                                                                                                                                                                                                                                                                                                                                                                                                         |
| Best Buy                 | 748,000   | 69,491                                                                                                                                                                                                                                                                                                                                                                                                                                                                                                                                                                                                                                                                                                                                                                                                                                                                                                                                                                                                                                                                                                                                                                                                                                                                                                                                                                                                                                                                                                                                                                                                                                                                                                                                                                                                                                                                                                                                                                                                                                                                                                                         |
| Citi Trends Fashion      | 155,000   | 14,400                                                                                                                                                                                                                                                                                                                                                                                                                                                                                                                                                                                                                                                                                                                                                                                                                                                                                                                                                                                                                                                                                                                                                                                                                                                                                                                                                                                                                                                                                                                                                                                                                                                                                                                                                                                                                                                                                                                                                                                                                                                                                                                         |
| Dollar Tree              | 800,000   | 74,322                                                                                                                                                                                                                                                                                                                                                                                                                                                                                                                                                                                                                                                                                                                                                                                                                                                                                                                                                                                                                                                                                                                                                                                                                                                                                                                                                                                                                                                                                                                                                                                                                                                                                                                                                                                                                                                                                                                                                                                                                                                                                                                         |
| Farmer's Furniture       | 250,000   | 23,226                                                                                                                                                                                                                                                                                                                                                                                                                                                                                                                                                                                                                                                                                                                                                                                                                                                                                                                                                                                                                                                                                                                                                                                                                                                                                                                                                                                                                                                                                                                                                                                                                                                                                                                                                                                                                                                                                                                                                                                                                                                                                                                         |
| Fred's                   | 600,000   | 55,742                                                                                                                                                                                                                                                                                                                                                                                                                                                                                                                                                                                                                                                                                                                                                                                                                                                                                                                                                                                                                                                                                                                                                                                                                                                                                                                                                                                                                                                                                                                                                                                                                                                                                                                                                                                                                                                                                                                                                                                                                                                                                                                         |
| Hugo Boss                | 165,000   | 15,329                                                                                                                                                                                                                                                                                                                                                                                                                                                                                                                                                                                                                                                                                                                                                                                                                                                                                                                                                                                                                                                                                                                                                                                                                                                                                                                                                                                                                                                                                                                                                                                                                                                                                                                                                                                                                                                                                                                                                                                                                                                                                                                         |
| Icon H & F               | 600,000   | 55,742                                                                                                                                                                                                                                                                                                                                                                                                                                                                                                                                                                                                                                                                                                                                                                                                                                                                                                                                                                                                                                                                                                                                                                                                                                                                                                                                                                                                                                                                                                                                                                                                                                                                                                                                                                                                                                                                                                                                                                                                                                                                                                                         |
| IKEA                     | 1,700,000 | 157,935                                                                                                                                                                                                                                                                                                                                                                                                                                                                                                                                                                                                                                                                                                                                                                                                                                                                                                                                                                                                                                                                                                                                                                                                                                                                                                                                                                                                                                                                                                                                                                                                                                                                                                                                                                                                                                                                                                                                                                                                                                                                                                                        |
| Kmart-Sears              | 2,200,000 | 204,387                                                                                                                                                                                                                                                                                                                                                                                                                                                                                                                                                                                                                                                                                                                                                                                                                                                                                                                                                                                                                                                                                                                                                                                                                                                                                                                                                                                                                                                                                                                                                                                                                                                                                                                                                                                                                                                                                                                                                                                                                                                                                                                        |
| Kohl's                   | 600,000   | 55,742                                                                                                                                                                                                                                                                                                                                                                                                                                                                                                                                                                                                                                                                                                                                                                                                                                                                                                                                                                                                                                                                                                                                                                                                                                                                                                                                                                                                                                                                                                                                                                                                                                                                                                                                                                                                                                                                                                                                                                                                                                                                                                                         |
| Lowe's                   | 1,250,000 | 116,129                                                                                                                                                                                                                                                                                                                                                                                                                                                                                                                                                                                                                                                                                                                                                                                                                                                                                                                                                                                                                                                                                                                                                                                                                                                                                                                                                                                                                                                                                                                                                                                                                                                                                                                                                                                                                                                                                                                                                                                                                                                                                                                        |
| Midwest Air Technologies | 150,000   | 13,935                                                                                                                                                                                                                                                                                                                                                                                                                                                                                                                                                                                                                                                                                                                                                                                                                                                                                                                                                                                                                                                                                                                                                                                                                                                                                                                                                                                                                                                                                                                                                                                                                                                                                                                                                                                                                                                                                                                                                                                                                                                                                                                         |
| Noritake                 | 105,000   | 9,754                                                                                                                                                                                                                                                                                                                                                                                                                                                                                                                                                                                                                                                                                                                                                                                                                                                                                                                                                                                                                                                                                                                                                                                                                                                                                                                                                                                                                                                                                                                                                                                                                                                                                                                                                                                                                                                                                                                                                                                                                                                                                                                          |
| Oneida                   | 500,000   | 46,452                                                                                                                                                                                                                                                                                                                                                                                                                                                                                                                                                                                                                                                                                                                                                                                                                                                                                                                                                                                                                                                                                                                                                                                                                                                                                                                                                                                                                                                                                                                                                                                                                                                                                                                                                                                                                                                                                                                                                                                                                                                                                                                         |
| Paper Tigers             | 115,000   | 10,684                                                                                                                                                                                                                                                                                                                                                                                                                                                                                                                                                                                                                                                                                                                                                                                                                                                                                                                                                                                                                                                                                                                                                                                                                                                                                                                                                                                                                                                                                                                                                                                                                                                                                                                                                                                                                                                                                                                                                                                                                                                                                                                         |
| Pier 1 Imports           | 783,000   | 72,743                                                                                                                                                                                                                                                                                                                                                                                                                                                                                                                                                                                                                                                                                                                                                                                                                                                                                                                                                                                                                                                                                                                                                                                                                                                                                                                                                                                                                                                                                                                                                                                                                                                                                                                                                                                                                                                                                                                                                                                                                                                                                                                         |
| Target                   | 2,100,000 | 195,096                                                                                                                                                                                                                                                                                                                                                                                                                                                                                                                                                                                                                                                                                                                                                                                                                                                                                                                                                                                                                                                                                                                                                                                                                                                                                                                                                                                                                                                                                                                                                                                                                                                                                                                                                                                                                                                                                                                                                                                                                                                                                                                        |
| The Home Depot           | 1,400,000 | 130,064                                                                                                                                                                                                                                                                                                                                                                                                                                                                                                                                                                                                                                                                                                                                                                                                                                                                                                                                                                                                                                                                                                                                                                                                                                                                                                                                                                                                                                                                                                                                                                                                                                                                                                                                                                                                                                                                                                                                                                                                                                                                                                                        |
| Tire Rack                | 250,000   | 23,226                                                                                                                                                                                                                                                                                                                                                                                                                                                                                                                                                                                                                                                                                                                                                                                                                                                                                                                                                                                                                                                                                                                                                                                                                                                                                                                                                                                                                                                                                                                                                                                                                                                                                                                                                                                                                                                                                                                                                                                                                                                                                                                         |
| Wal-Mart (2)             | 3,300,000 | 306,580                                                                                                                                                                                                                                                                                                                                                                                                                                                                                                                                                                                                                                                                                                                                                                                                                                                                                                                                                                                                                                                                                                                                                                                                                                                                                                                                                                                                                                                                                                                                                                                                                                                                                                                                                                                                                                                                                                                                                                                                                                                                                                                        |
|                          |           | A DECISION OF A DECISIONO OF A |